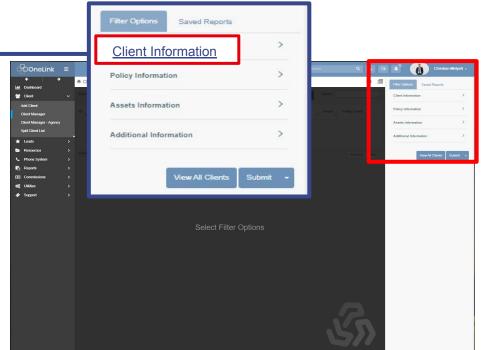

#### **OneLink -** Data Search Navigation

| OneLink                   | ≡ |                                                                 | SEARCH S R A Christian Midyett -                   |
|---------------------------|---|-----------------------------------------------------------------|----------------------------------------------------|
| <b>←</b>   ·              | • | A Quick Search                                                  |                                                    |
| Dashboard                 |   |                                                                 |                                                    |
| Client                    |   | John Smith Q                                                    |                                                    |
| Leads                     |   | Lead 1                                                          | <b>^</b>                                           |
| Resources<br>Phone System |   | Show 10 v entries                                               | Search:                                            |
| Reports                   |   | Name 👔 Address                                                  | y Phone 11 Evening Phone 11 Email 11               |
| Commissions               |   |                                                                 | 4433071 8508396729 j.smith72@gmail.com             |
| Utilities                 |   | Showing 1 to 1 of 1 entries                                     | Previous 1 Next                                    |
| Support                   |   | Client 1                                                        | <b>^</b>                                           |
|                           |   | Show 10 v entries                                               | Search:                                            |
|                           |   | Name 👔 Address                                                  | me Phone    Mobile Phone    Email                  |
|                           |   | John Smith 8543 Washington Center Dallas TX 75205 (972)         | 2) 443-3071 8508396729 j.smith72@gmail.com         |
|                           |   | Showing 1 to 1 of 1 entries                                     | Previous 1 Next                                    |
|                           |   | Policy 3                                                        | <b>^</b>                                           |
|                           |   | Show 10 v entries                                               | Search:                                            |
|                           |   | Policy NO 1 Client ID 1 Name 1 Address 1 City 1 State 1 Zip C   | Code 11 Home Phone 11 Mobile Phone 11 Email 11     |
|                           |   | 45666545H 86 John Smith 8543 Washington Center Dallas TX 75205  | 5 (972) 443-3071 8508396729 j.smith72@gmail.com 🖋  |
|                           |   | 848062876 86 John Smith 8543 Washington Center Dallas TX 75205  | 5 (972) 443-3071 8508396729 j.smlth72@gmail.com 🔗  |
|                           |   | 9888997798 86 John Smith 8543 Washington Center Dailas TX 75205 | 15 (972) 443-3071 8508396729 j.smith72@gmail.com 🖋 |
| ᠆ᠳᢧ                       |   | Showing 1 to 3 of 3 entries                                     | Previous 3 Next                                    |

#### <u>Easily search</u> <u>OneLink data</u>

- Name
- Email
- Phone number
- Policy number