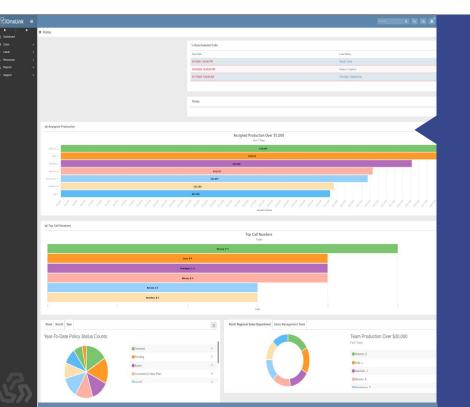

# Reporting Capabilities with **OneLink**

#### Easily track reporting from your agency down to agents

24-7 system accessibility anywhere that an internet connection exists

Editable reports to allow you to run and monitor your business

100% access to real time data on the go for all hierarchies

#### <u>Reports Available for</u>

#### • <u>Call Activity</u>

- Production
- Lead History
- Commission