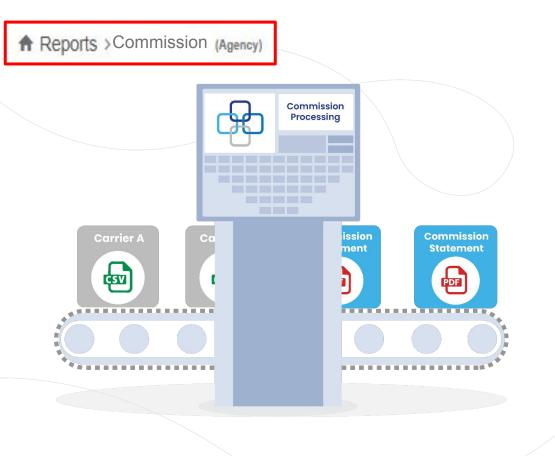

#### **OneLink** - Commission Function

- Individual and hierarchy rule compatible
- Pay custom commissions rules based on carrier, product, and plan types
- Set rules on first year and renewals rates
- Define by flat dollar amounts or percentage points
- Build Hierarchies
- Track-separate employee type (10-99 or w-2)
- Monitor and showcase chargebacks
- Organize your commission and payout cycles
- Build easy to view commission statements