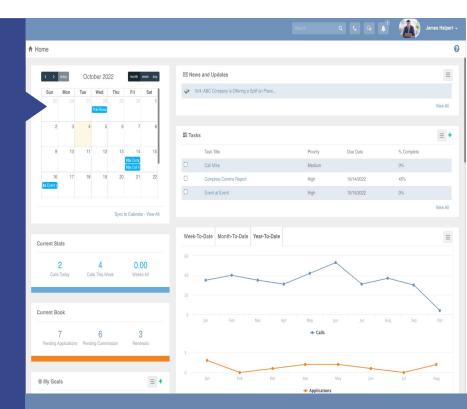

#### **OneLink -** Customizable Dashboard

#### **Personalized Activity Board**

**<u>Calendar</u>** - Calendar located top left of the dashboard. Never miss a meeting.

**Tasks** - Monitor client and lead upcoming task actions. No task falls through the cracks.

<u>News & Updates</u> - Individual or company-wide news items and reminders can be placed on the dashboard.

#### **OneLink -** Customized Dashboard

#### **Personalized Progress Board**

**<u>Reports</u>** - Easy to find and navigate reporting. Top down agency view to individual producers/employees.

**Leaderboard** - Up to date sales metrics. Show individual & team overall production

<u>Sales to date</u> - View policy counts and types for specific periods of time.