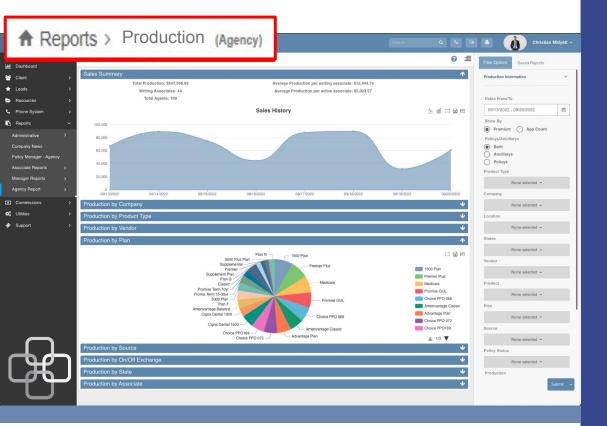

# Reporting Capabilities with **OneLink**

#### Easily track reporting from your agency down to agents

24-7 system accessibility anywhere that an internet connection exists

Editable reports to allow you to run and monitor your business

100% access to real time data on the go for all hierarchies

#### • <u>Call Activity</u>

- Production
- Lead History
- Commission

#### **Reports Available for**

- Call Activity
- Production
- Lead History
- Commission

#### **Reports Available for**

- Call Activity
- Production
- Lead History
- <u>Commission</u>