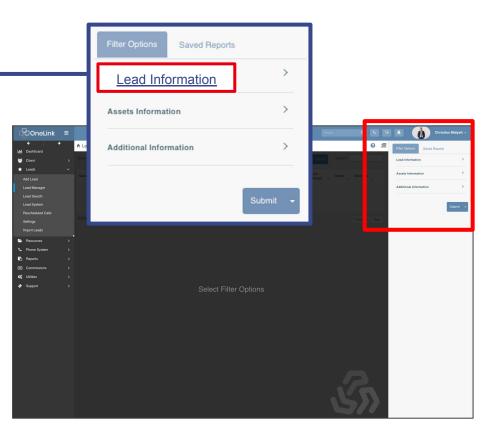

# Lead Management

#### **OneLink -** Leads Profile

| ♠ Lead                  | Linking Records D F | History 📳 Health / Life 👹 Grou | up 🔗 Auto 🔗 Building | 🗒 Business 🖉 Scripts 👲 Ass | sets 🗞 Attachments 🧮 | Tasks Notes  |                   |  |  |
|-------------------------|---------------------|--------------------------------|----------------------|----------------------------|----------------------|--------------|-------------------|--|--|
| Lead information        |                     |                                |                      |                            |                      |              | <b>^</b>          |  |  |
| ID:                     | Category:           |                                |                      | Туре:                      |                      | Status:      |                   |  |  |
| 19501                   | Opened Lead         |                                |                      | Health                     | ~                    | New          |                   |  |  |
| Source:                 |                     | Date Received:                 |                      | Current Leadtime:          |                      | Assigned To: |                   |  |  |
| Google Ads - Google Ads | *                   | 9/20/2022 2:11:54 PM           |                      | 1:14:07 PM Central         |                      |              | ۹ -               |  |  |
| Contact Information     |                     |                                |                      |                            |                      |              |                   |  |  |
| First Name:             |                     | Last Name:                     |                      |                            | Day Phone:           |              |                   |  |  |
| John                    |                     | Smith                          |                      |                            | (972) 443-3071       |              | × -               |  |  |
| Nickname:               |                     | Date of Birth:                 |                      |                            | Evening Phone:       |              |                   |  |  |
|                         |                     | 4/25/1972                      |                      |                            | (850) 839-6729       |              | S -               |  |  |
|                         |                     | (50 years old)                 |                      |                            | Fax:                 |              |                   |  |  |
| Address:                |                     | Address 2:                     |                      |                            |                      |              |                   |  |  |
| 8543 Washington Center  |                     |                                |                      |                            |                      |              |                   |  |  |
| City:                   | State:              | Zipcode:                       | County:              |                            | Email:               |              | ∞ -               |  |  |
| Dallas                  | TX                  | 75205                          | Dallas               |                            | j.smith72@gmail.     |              |                   |  |  |
|                         |                     |                                |                      |                            | Unsubscribe Email:   |              | Unsubscribe Text: |  |  |
|                         |                     |                                |                      |                            | Yes No               |              | Yes No.           |  |  |
| Personal Information    |                     |                                |                      |                            |                      |              |                   |  |  |
| Currently Insured:      |                     | Spanish Speaking:              |                      | Referred By:               |                      | Notes:       |                   |  |  |
| Yes No                  |                     | Yes No                         |                      |                            |                      |              |                   |  |  |
| Currently Insured By:   |                     | Household Income:              |                      | Services To Quote:         |                      |              |                   |  |  |
|                         |                     |                                |                      |                            |                      |              |                   |  |  |
| Lead Transfered:        | Rewrite:            | Lead Comple                    | ete:                 | Upsell From:               |                      |              |                   |  |  |
| Yes No                  | Yes No              | Yes                            | No                   |                            |                      |              |                   |  |  |
|                         |                     |                                |                      |                            |                      |              |                   |  |  |
|                         |                     |                                |                      |                            |                      |              | Update Lead       |  |  |
|                         |                     |                                |                      |                            |                      |              |                   |  |  |
|                         |                     |                                |                      |                            |                      |              |                   |  |  |
|                         |                     |                                |                      |                            |                      |              |                   |  |  |

#### Fully nurture prospects and leads within OneLink