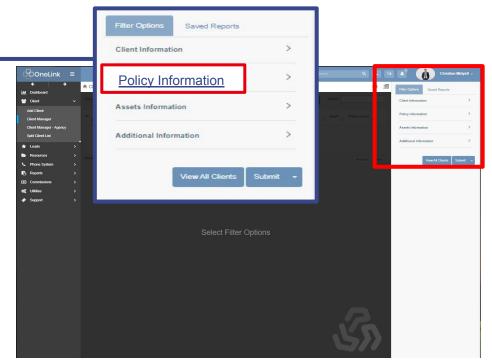

#### **OneLink -** Data Search Navigation

| OneLink                   | ≡ |                                                                 | SEARCH S R A Christian Midyett -                   |
|---------------------------|---|-----------------------------------------------------------------|----------------------------------------------------|
| <b>←</b>   ·              | • | A Quick Search                                                  |                                                    |
| Dashboard                 |   |                                                                 |                                                    |
| Client                    |   | John Smith Q                                                    |                                                    |
| Leads                     |   | Lead 1                                                          | <b>^</b>                                           |
| Resources<br>Phone System |   | Show 10 v entries                                               | Search:                                            |
| Reports                   |   | Name 👔 Address                                                  | y Phone 11 Evening Phone 11 Email 11               |
| Commissions               |   |                                                                 | 4433071 8508396729 j.smith72@gmail.com             |
| Utilities                 |   | Showing 1 to 1 of 1 entries                                     | Previous 1 Next                                    |
| Support                   |   | Client 1                                                        | <b>^</b>                                           |
|                           |   | Show 10 v entries                                               | Search:                                            |
|                           |   | Name 👔 Address                                                  | me Phone    Mobile Phone    Email                  |
|                           |   | John Smith 8543 Washington Center Dallas TX 75205 (972)         | 2) 443-3071 8508396729 j.smith72@gmail.com         |
|                           |   | Showing 1 to 1 of 1 entries                                     | Previous 1 Next                                    |
|                           |   | Policy 3                                                        | <b>^</b>                                           |
|                           |   | Show 10 v entries                                               | Search:                                            |
|                           |   | Policy NO 1 Client ID 1 Name 1 Address 1 City 1 State 1 Zip C   | Code 11 Home Phone 11 Mobile Phone 11 Email 11     |
|                           |   | 45666545H 86 John Smith 8543 Washington Center Dallas TX 75205  | 5 (972) 443-3071 8508396729 j.smith72@gmail.com 🖋  |
|                           |   | 848062876 86 John Smith 8543 Washington Center Dallas TX 75205  | 5 (972) 443-3071 8508396729 j.smlth72@gmail.com 🔗  |
|                           |   | 9888997798 86 John Smith 8543 Washington Center Dailas TX 75205 | 15 (972) 443-3071 8508396729 j.smith72@gmail.com 🖋 |
| ᠆ᠳᢧ                       |   | Showing 1 to 3 of 3 entries                                     | Previous 3 Next                                    |

#### <u>Easily search</u> <u>OneLink data</u>

- Name
- Email
- Phone number
- Policy number